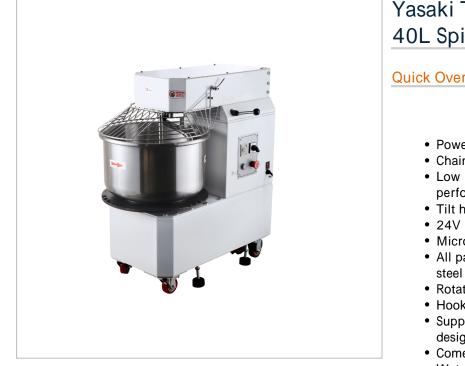

## Yasaki Tilting Head Removable Bowl 40L Spiral Mixer HTD-40L

## **Quick Overview**

- · Powerful Heavy-duty motor
- Chain and gear-driven transmission
- noise, reliable, Durable, consistent and performance
- Tilt head with removable bowl design
- 24V low voltage controls
- · Micro switch protected safety Guard
- · All parts that contact food directly are made of stainless
- Rotation Speed: 16 RPM
- Hook Speed: 156 RPM
- Supplied with castors( 2 brake ) and supporting feet design
- Comers with Timer: 0-30 minutes
- Water to flour ratio is 45% -50%

## Description

Yasaki Tilting Head Removable Bowl 40L Spiral Mixer HTD-40L

**Key Features** 

- Powerful Heavy-duty motor
- · Chain and gear-driven transmission
- · Low noise, reliable, Durable, and consistent performance
- Tilt head with removable bowl design
- · 24V low voltage controls
- · Micro switch protected safety Guard
- · All parts that contact food directly are made of stainless steel
- Rotation Speed: 16 RPM
- Hook Speed: 156 RPM
- · Supplied with castors( 2 brake ) and supporting feet design
- Comers with Timer: 0-30 minutes
- Water to flour ratio is 45% -50%