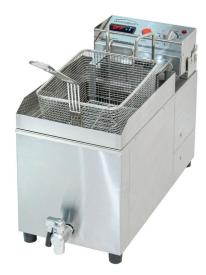

## **Product Information**

- Digital controller, featuring electronic timer and autolift function
- Temperature regulation via thermostat, designed for 180°C frying
- Pressed pan with oil drainage via integrated ball valve tap
- Over temperature safety cut-out as standard
- Suitable for use with liquid oil only
- Robust stainless steel element covers
- Removable tilting element assembly
- Supplied with 1x basket and lid
- Additional accessories available
- 12-month onsite warranty