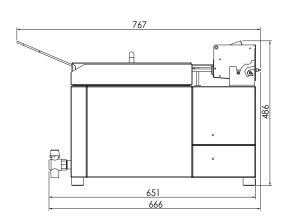

W.FRSA110 Model 272 x 666 x 486 W x D x H (mm) 11 Litre Capacity Dedicated x 1 Circuit 4.8kW Total Connected Load 240VAC / 50Hz **Electrical Connection** 

(20A plug & lead)